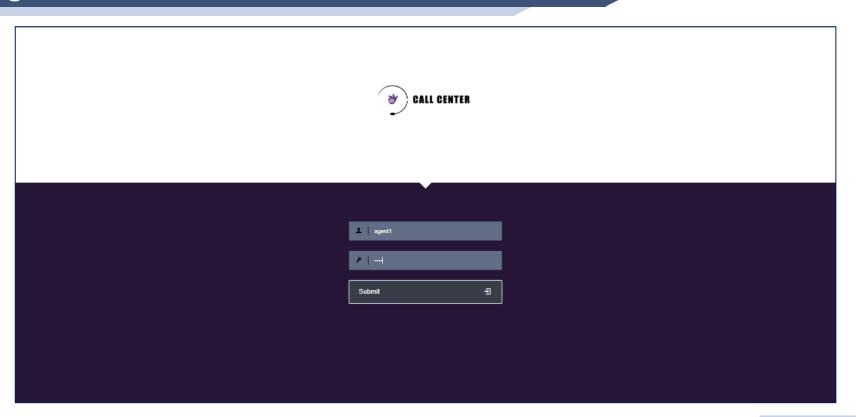

# Telephony System Training

31-01-2020



#### **Telephony System Training**



## **AGENT/RECEIPTIONIST**

#### **Agent Access**





#### **Agent Console Login**





#### **Agent IP Phone Login**



#### **To Login into IP Phone:**

- 1. Press Answer Key
- 2. After Announcement Enter the Password 1234#



#### **Agent Screen**





#### **Receiving Incoming Calls**





#### **Call Transfer**





#### Take Break





#### **Break Type**





#### **End Break**





#### **End Session**





#### Logout





#### **Telephony System Training**



### **SUPERVISOR**

#### Supervisor Login





#### **Supervisor Dashboard**





#### **Call Recording**





#### **Call Recording Filter**





#### Call Recoding Download





#### PBX Report – CDR Report





#### **PBX Report – Billing Report**





#### **PBX Report – Graphic Reports**







#### **PBX Report – Calls Summary**





#### **PBX Report – Missed Calls**