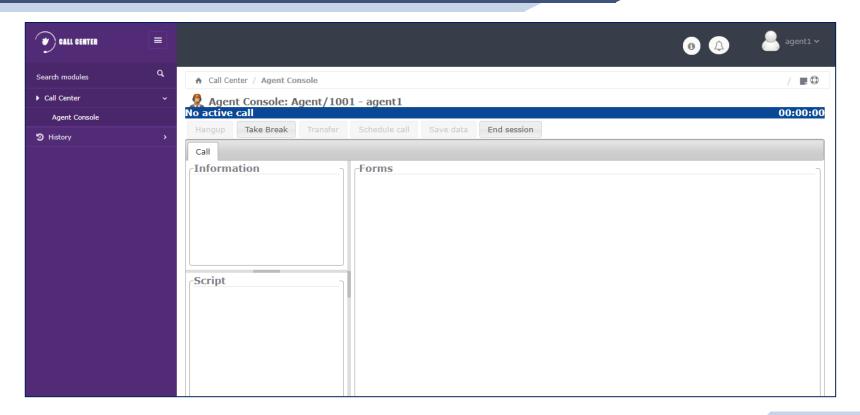

# Telephony System Training

31-01-2020



#### **Telephony System Training**



## **AGENT/RECEIPTIONIST**

#### **Agent Access**





#### **Agent Console Login**





#### **Agent IP Phone Login**



#### **To Login into IP Phone:**

- 1. Press Answer Key
- 2. After Announcement Enter the Password 1234#



#### **Agent Screen**





#### **Receiving Incoming Calls**





#### **Call Transfer**





#### Take Break





#### **Break Type**





#### **End Break**





#### **End Session**





#### Logout





#### **Telephony System Training**



### **SUPERVISOR**

#### Supervisor Login





#### **Supervisor Dashboard**





#### **Call Recording**





#### **Call Recording Filter**





#### Call Recoding Download





#### PBX Report – CDR Report





#### **PBX Report – Billing Report**





#### **PBX Report – Graphic Reports**







#### **PBX Report – Calls Summary**





#### **PBX Report – Missed Calls**





#### **Call Center Reports – Reports Break**





#### **Call Center Reports – Calls Detail**





#### Call Center Reports – Calls per Hour





#### Call Center Reports – Calls per Agent





####