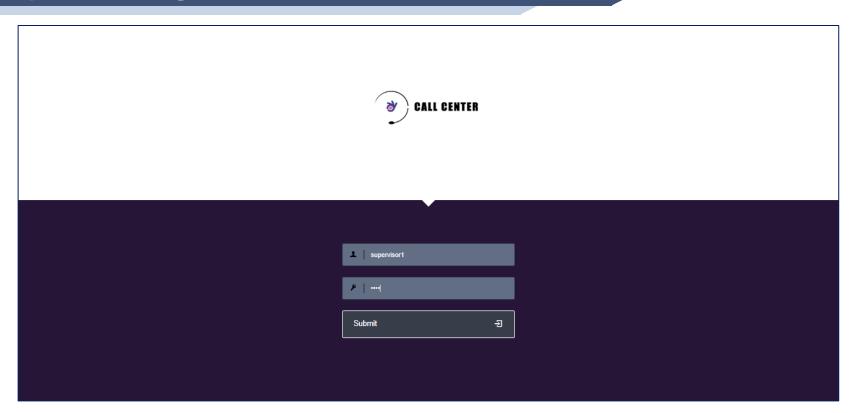

# Telephony System Training

31-01-2020



#### **Telephony System Training**



## **AGENT/RECEIPTIONIST**

#### **Agent Access**





#### **Agent Console Login**





#### **Agent IP Phone Login**



#### **To Login into IP Phone:**

- 1. Press Answer Key
- 2. After Announcement Enter the Password 1234#



#### **Agent Screen**





#### **Receiving Incoming Calls**





#### **Call Transfer**





#### Take Break





#### **Break Type**





#### **End Break**





#### **End Session**





#### Logout





#### **Telephony System Training**



### **SUPERVISOR**

#### Supervisor Login





#### **Supervisor Dashboard**





#### **Call Recording**





#### **Call Recording Filter**





#### Call Recoding Download





#### PBX Report – CDR Report





#### **PBX Report – Billing Report**





#### **PBX Report – Graphic Reports**







#### **PBX Report – Calls Summary**





#### **PBX Report – Missed Calls**





#### **Call Center Reports – Reports Break**





#### **Call Center Reports – Calls Detail**





#### Call Center Reports – Calls per Hour





#### Call Center Reports – Calls per Agent





#### **Call Center Reports – Hold Time**





#### Call Center Reports – Login Logout





#### **Call Center Reports – Incoming Calls Success**





#### **Call Center Reports – Graphic Calls per Hour**





#### **Call Center Reports – Agent Information**





#### *