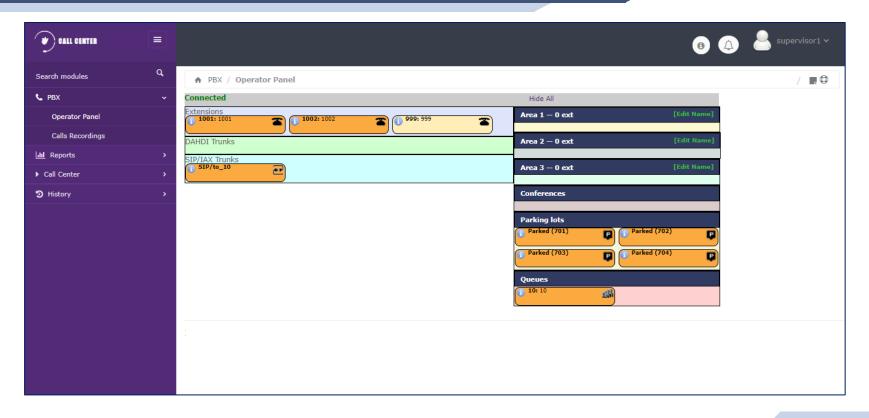

# Telephony System Training

31-01-2020



#### **Telephony System Training**



## **AGENT/RECEIPTIONIST**

#### **Agent Access**





#### **Agent Console Login**





#### **Agent IP Phone Login**



#### **To Login into IP Phone:**

- 1. Press Answer Key
- 2. After Announcement Enter the Password 1234#



#### **Agent Screen**





#### **Receiving Incoming Calls**





#### **Call Transfer**





#### Take Break





#### **Break Type**





#### **End Break**





#### **End Session**





#### Logout





#### **Telephony System Training**



### **SUPERVISOR**

#### Supervisor Login





#### **Supervisor Dashboard**





#### **Call Recording**





#### **Call Recording Filter**





#### Call Recoding Download





#### PBX Report – CDR Report





#### **PBX Report – Billing Report**





#### **PBX Report – Graphic Reports**







#### **PBX Report – Calls Summary**





#### **PBX Report – Missed Calls**





#### **Call Center Reports – Reports Break**





#### **Call Center Reports – Calls Detail**





#### Call Center Reports – Calls per Hour





#### Call Center Reports – Calls per Agent





#### **Call Center Reports – Hold Time**





#### Call Center Reports – Login Logout





#### **Call Center Reports – Incoming Calls Success**





#### **Call Center Reports – Graphic Calls per Hour**





#### **Call Center Reports – Agent Information**





#### **Call Center Reports – Agents Monit