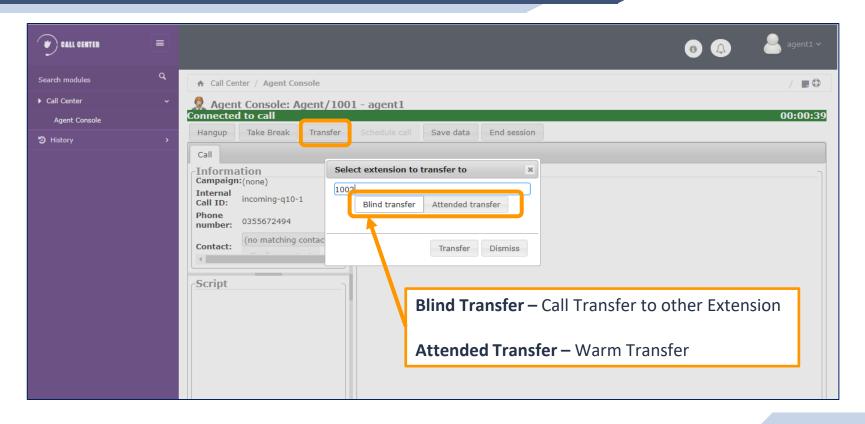

# Telephony System Training

31-01-2020



#### **Telephony System Training**



## **AGENT/RECEIPTIONIST**

#### **Agent Access**





#### **Agent Console Login**





#### **Agent IP Phone Login**



#### **To Login into IP Phone:**

- 1. Press Answer Key
- 2. After Announcement Enter the Password 1234#



#### **Agent Screen**





#### **Receiving Incoming Calls**





#### **Call Transfer**





#### Take Break





#### **Break Type**





#### **End Break**





#### **End Session**





#### Logout





#### **Telephony System Training**



### **SUPERVISOR**

#### Supervisor Login





#### **Supervisor Dashboard**





#### **Call Recording**





#### **Call Recording Filter**





#### Call Recoding Download





#### PBX Report – CDR Report





#### **PBX Report – Billing Report**





#### **PBX Report – Graphic Reports**







#### **PBX Report – Calls Summary**





#### **PBX Report – Missed Calls**





#### **Call Center Reports – Reports Break**





#### **Call Center Reports – Calls Detail**





#### Call Center Reports – Calls per Hour





#### Call Center Reports – Calls per Agent





#### **Call Center Reports – Hold Time**





#### Call Center Reports