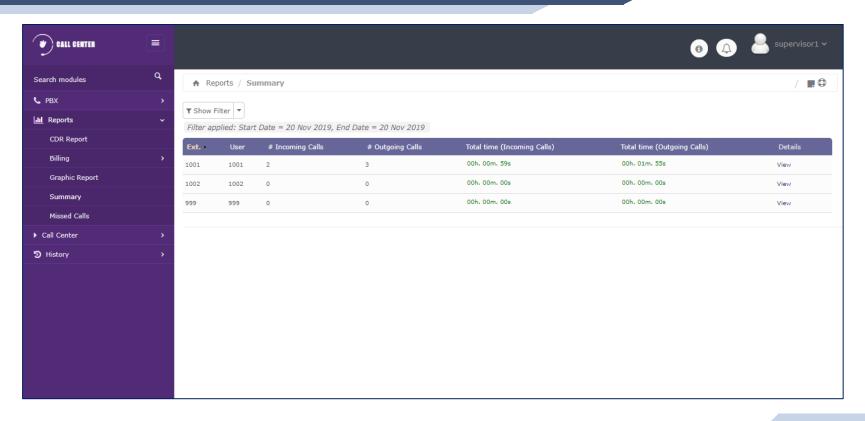

IPTIONIST**

#### **Agent Access**





#### **Agent Console Login**





#### **Agent IP Phone Login**



#### **To Login into IP Phone:**

- 1. Press Answer Key
- 2. After Announcement Enter the Password 1234#



#### **Agent Screen**





#### **Receiving Incoming Calls**





#### **Call Transfer**





#### Take Break





#### **Break Type**





#### **End Break**





#### **End Session**





#### Logout





#### **Telephony System Training**



### **SUPERVISOR**

#### Supervisor Login





#### **Supervisor Dashboard**





#### **Call Recording**





#### **Call Recording Filter**





#### Call Recoding Download





#### PBX Report – CDR Report





#### **PBX Report – Billing Report**





#### **PBX Report – Graphic Reports**







#### **PBX Report – Calls Summary**





#### **PBX Report – Missed Calls**





#### **Call Center Reports – Reports Break**





#### **Call Center Reports – Calls Detail**





#### Call Center Reports – Calls per Hour





#### Call Center Reports – Calls per Agent





#### **Call Center Reports – Hold Time**





#### Call Center Reports – Login Logout





#### **Call Center Reports – Incoming Calls Success**





#### **Call Center Reports – Graphic Calls per Hour**





#### **Call Center Reports – Agent Information**





#### **Call Center Reports – Agents Monitoring**





#### **Call Center Reports – Incoming Calls Monitoring**





#### **Call Center Reports – Campaign Monitoring**





#### **Listen Live Calls**



To listen Live calls
Dial 555
Enter the Extension Number



#### **Speed Dial**



| Branches