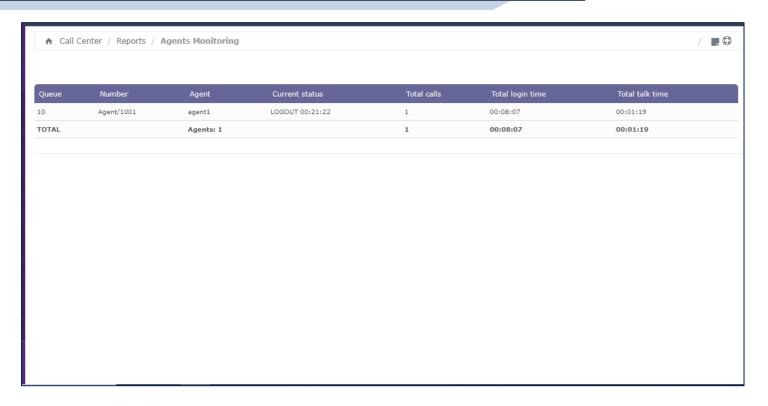

ll Recording**





#### **Call Recording Filter**





#### Call Recoding Download





#### PBX Report – CDR Report





#### **PBX Report – Billing Report**





#### **PBX Report – Graphic Reports**







#### **PBX Report – Calls Summary**





#### **PBX Report – Missed Calls**





#### **Call Center Reports – Reports Break**





#### **Call Center Reports – Calls Detail**





#### Call Center Reports – Calls per Hour





#### Call Center Reports – Calls per Agent





#### **Call Center Reports – Hold Time**





#### Call Center Reports – Login Logout





#### **Call Center Reports – Incoming Calls Success**





#### **Call Center Reports – Graphic Calls per Hour**





#### **Call Center Reports – Agent Information**





#### **Call Center Reports – Agents Monitoring**





#### **Call Center Reports – Incoming Calls Monitoring**





#### **Call Center Reports – Campaign Monitoring**





#### **Listen Live Calls**



To listen Live calls
Dial 555
Enter the Extension Number



#### **Speed Dial**



| Branches                   | Speed Dial No | Phone No     |
|----------------------------|---------------|--------------|
| CENTRAL REGION             |               |              |
| 118 – Klang Branch         | 118           | 03-3358 1398 |
| 169 – Petaling Jaya Branch | 169           | 03-7710 0016 |
| 170 – Seremban Branch      | 170           | 06-760 9662  |
| NORTHERN REGION            |               |              |
| 110 – Alor Setar Branch    | 110           | 04-771 6122  |
| 100 – Penang Branch        | 100           | 04-899 4340  |
| 116 – B