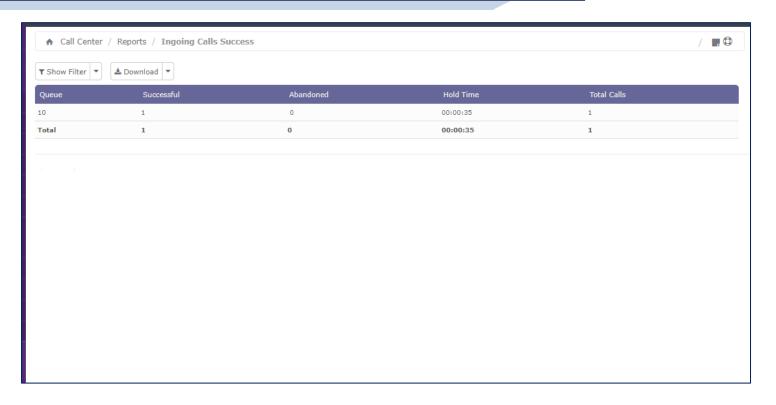

**End Session**





#### Logout





#### **Telephony System Training**



### **SUPERVISOR**

#### Supervisor Login





#### **Supervisor Dashboard**





#### **Call Recording**





#### **Call Recording Filter**





#### Call Recoding Download





#### PBX Report – CDR Report





#### **PBX Report – Billing Report**





#### **PBX Report – Graphic Reports**







#### **PBX Report – Calls Summary**





#### **PBX Report – Missed Calls**





#### **Call Center Reports – Reports Break**





#### **Call Center Reports – Calls Detail**





#### Call Center Reports – Calls per Hour





#### Call Center Reports – Calls per Agent





#### **Call Center Reports – Hold Time**





#### Call Center Reports – Login Logout





#### **Call Center Reports – Incoming Calls Success**





#### **Call Center Reports – Graphic Calls per Hour**





#### **Call Center Reports – Agent Information**





#### **Call Center Reports – Agents Monitoring**





#### **Call Center Reports – Incoming Calls Monitoring**





#### **Call Center Reports – Campaign Monitoring**





#### **Listen Live Calls**



To listen Live calls
Dial 555
Enter the Extension Number



#### **Speed Dial**



| Branches                   | Speed Dial No | Phone No     |
|----------------------------|---------------|--------------|
| CENTRAL REGION             |               |              |
| 118 – Klang Branch         | 118           | 03-3358 1398 |
| 169 – Petaling Jaya Branch | 169           | 03-7710 0016 |
| 170 – Seremban Branch      | 170           | 06-760 9662  |
| NORTHERN REGION