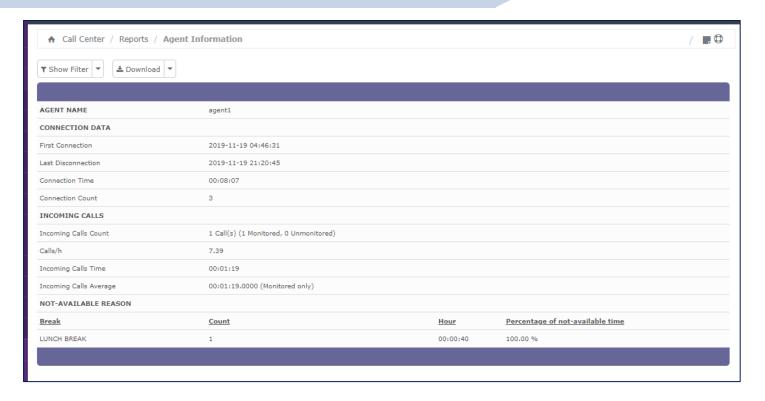

ogin





#### **Supervisor Dashboard**





#### **Call Recording**





#### **Call Recording Filter**





#### Call Recoding Download





#### PBX Report – CDR Report





#### **PBX Report – Billing Report**





#### **PBX Report – Graphic Reports**







#### **PBX Report – Calls Summary**





#### **PBX Report – Missed Calls**





#### **Call Center Reports – Reports Break**





#### **Call Center Reports – Calls Detail**





#### Call Center Reports – Calls per Hour





#### Call Center Reports – Calls per Agent





#### **Call Center Reports – Hold Time**





#### Call Center Reports – Login Logout





#### **Call Center Reports – Incoming Calls Success**





#### **Call Center Reports – Graphic Calls per Hour**





#### **Call Center Reports – Agent Information**





#### **Call Center Reports – Agents Monitoring**





#### **Call Center Reports – Incoming Calls Monitoring**





#### **Call Center Reports – Campaign Monitoring**





#### **Listen Live Calls**



To listen Live calls
Dial 555
Enter the Extension Number



#### **Speed Dial**



| Branches                   | Speed Dial No | Phone No     |
|----------------------------|---------------|--------------|
| CENTRAL REGION             |               |              |
| 118 – Klang Branch         | 118           | 03-3358 1398 |
| 169 – Petaling Jaya Branch | 169           | 03-7710 0016 |
| 170 – Seremban Branch      | 170           | 06-760 9662  |
| NORTHERN REGION            |               |              |
| 110 – Alor Setar Branch    | 110           | 04-771 6122  |
| 100 – Penang Br