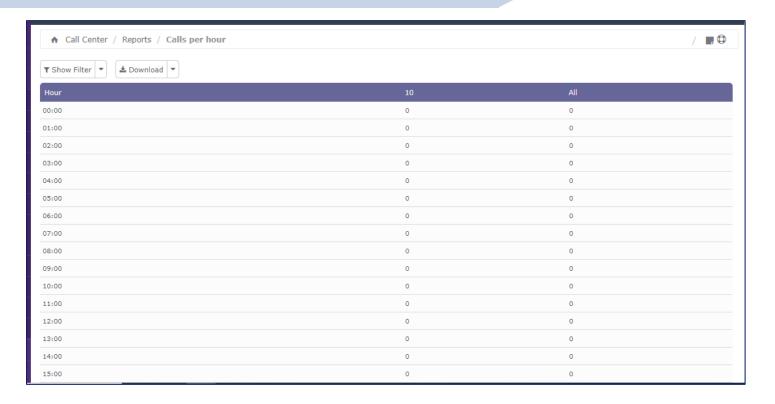

Enter the Password 1234#



#### **Agent Screen**





#### **Receiving Incoming Calls**





#### **Call Transfer**





#### Take Break





#### **Break Type**





#### **End Break**





#### **End Session**





#### Logout





#### **Telephony System Training**



### **SUPERVISOR**

#### Supervisor Login





#### **Supervisor Dashboard**





#### **Call Recording**





#### **Call Recording Filter**





#### Call Recoding Download





#### PBX Report – CDR Report





#### **PBX Report – Billing Report**





#### **PBX Report – Graphic Reports**







#### **PBX Report – Calls Summary**





#### **PBX Report – Missed Calls**





#### **Call Center Reports – Reports Break**





#### **Call Center Reports – Calls Detail**





#### Call Center Reports – Calls per Hour





#### Call Center Reports – Calls per Agent





#### **Call Center Reports – Hold Time**





#### Call Center Reports – Login Logout





#### **Call Center Reports – Incoming Calls Success**





#### **Call Center Reports – Graphic Calls per Hour**





#### **Call Center Reports – Agent Information**





#### **Call Center Reports – Agents Monitoring**





#### **Call Center Reports – Incoming Calls Monitoring**





#### **Call Center Reports – Campaign Monitoring**





#### **Listen Live Calls**



To listen Live calls
Dial 555
Enter the Extension Number



#### **Speed Dial**



| Branches                   | Speed Dial No | Phone No     |
|----------------------------|---------------|--------------|
| CENTRAL REGION             |               |              |
| 118 – Klang Br