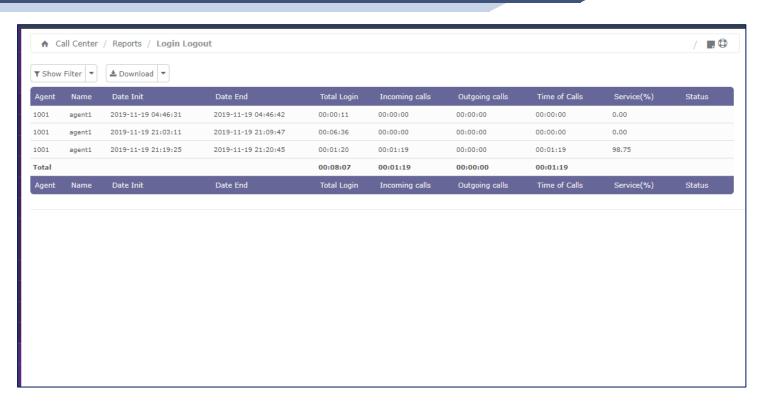

#### **Break Type**





#### **End Break**





#### **End Session**





#### Logout





#### **Telephony System Training**



### **SUPERVISOR**

#### Supervisor Login





#### **Supervisor Dashboard**





#### **Call Recording**





#### **Call Recording Filter**





#### Call Recoding Download





#### PBX Report – CDR Report





#### **PBX Report – Billing Report**





#### **PBX Report – Graphic Reports**







#### **PBX Report – Calls Summary**





#### **PBX Report – Missed Calls**





#### **Call Center Reports – Reports Break**





#### **Call Center Reports – Calls Detail**





#### Call Center Reports – Calls per Hour





#### Call Center Reports – Calls per Agent





#### **Call Center Reports – Hold Time**





#### Call Center Reports – Login Logout





#### **Call Center Reports – Incoming Calls Success**





#### **Call Center Reports – Graphic Calls per Hour**





#### **Call Center Reports – Agent Information**





#### **Call Center Reports – Agents Monitoring**





#### **Call Center Reports – Incoming Calls Monitoring**





#### **Call Center Reports – Campaign Monitoring**





#### **Listen Live Calls**



To listen Live calls
Dial 555
Enter the Extension Number



#### **Speed Dial**



| Branches                   | Speed Dial No | Phone No     |
|----------------------------|---------------|--------------|
| CENTRAL REGION             |               |              |
| 118 – Klang Branch         | 118           | 03-3358 1398 |
| 169 – Petaling Jaya Branch | 169           | 03-7710 0016 |
| 170 – Seremban Branch      |