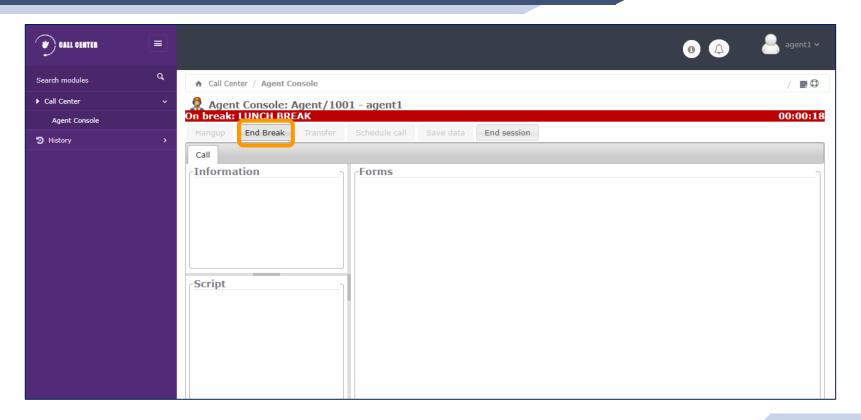

# Telephony System Training

31-01-2020



#### **Telephony System Training**



## **AGENT/RECEIPTIONIST**

#### **Agent Access**





#### **Agent Console Login**





#### **Agent IP Phone Login**



#### **To Login into IP Phone:**

- 1. Press Answer Key
- 2. After Announcement Enter the Password 1234#



#### **Agent Screen**





#### **Receiving Incoming Calls**





#### **Call Transfer**





#### Take Break





#### **Break Type**





#### **End Break**





#### **End Session**





#### Logout





#### **Telephony System Training**



### **SUPERVISOR**

#### Supervisor Login





#### **Supervisor Dashboard**





#### **Call Recording**





#### **Call Recording Filter**





#### Call Recoding Download





#### PBX Report – CDR Report





#### **PBX Report – Billing Report**





#### **PBX Report – Graphic Reports**







#### **PBX Report – Calls Summary**





#### **PBX Report – Missed Calls**





#### **Call Center Reports – Reports Break**





#### **Call Center Reports – Calls Detail**





#### Call Center Reports – Calls per Hour





#### Call Center Reports – Calls per Agent





#### **Call Center Reports – Hold Time**





#### Call Center Reports – Login Logout





#### **Call Center Reports – Incoming Calls Succes