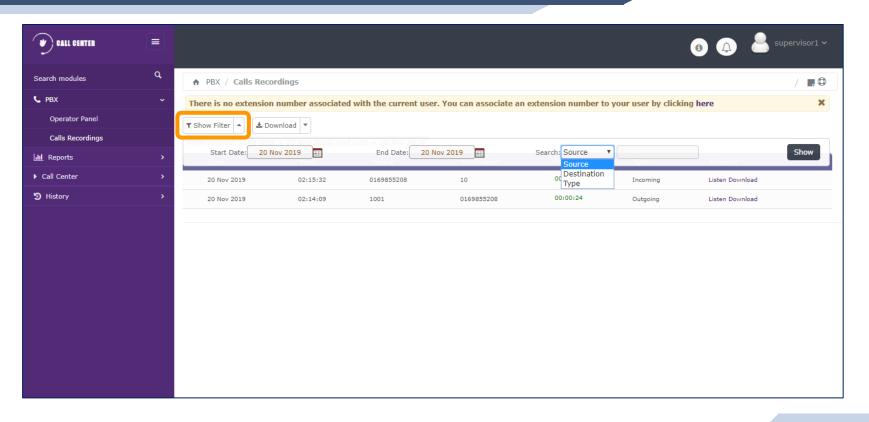

# Telephony System Training

31-01-2020



#### **Telephony System Training**



## **AGENT/RECEIPTIONIST**

#### **Agent Access**





#### **Agent Console Login**





#### **Agent IP Phone Login**



#### **To Login into IP Phone:**

- 1. Press Answer Key
- 2. After Announcement Enter the Password 1234#



#### **Agent Screen**





#### **Receiving Incoming Calls**





#### **Call Transfer**





#### Take Break





#### **Break Type**





#### **End Break**





#### **End Session**





#### Logout





#### **Telephony System Training**



### **SUPERVISOR**

#### Supervisor Login





#### **Supervisor Dashboard**





#### **Call Recording**





#### **Call Recording Filter**





#### Call Recoding Download





#### PBX Report – CDR Report





#### **PBX Report – Billing Report**





#### **PBX Report – Graphic Reports**







#### **PBX Report – Calls Summary**





#### **PBX Report – Missed Calls**





#### **Call Center Reports – Reports Break**





#### **Call Center Reports – Calls Detail**





#### Call Center Reports – Calls per Hour





#### Call Center Reports – Calls per Agent





#### **Call Center Reports – Hold Time**





#### Call Center Reports – Login Logout





#### **Call Center Reports – Incoming Calls Success**





#### **Call Center Reports – Graphic Calls per Hour**





#### **Call Center Reports – Agent Information**





#### **Call Center Reports – Agents Monitoring**





#### **Call Center Reports – Incoming Calls Monitori