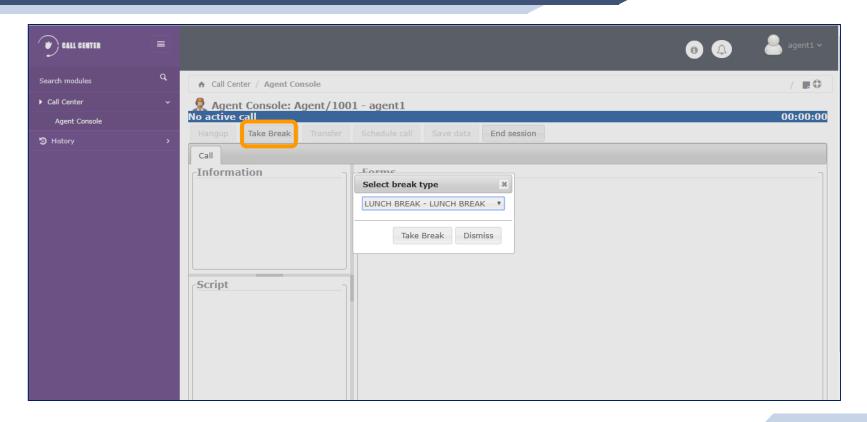

# Telephony System Training

31-01-2020



#### **Telephony System Training**



## **AGENT/RECEIPTIONIST**

#### **Agent Access**





#### **Agent Console Login**





#### **Agent IP Phone Login**



#### **To Login into IP Phone:**

- 1. Press Answer Key
- 2. After Announcement Enter the Password 1234#



#### **Agent Screen**





#### **Receiving Incoming Calls**





#### **Call Transfer**





#### Take Break





#### **Break Type**





#### **End Break**





#### **End Session**





#### Logout





#### **Telephony System Training**



### **SUPERVISOR**

#### Supervisor Login





#### **Supervisor Dashboard**





#### **Call Recording**





#### **Call Recording Filter**





#### Call Recoding Download





#### PBX Report – CDR Report





#### **PBX Report – Billing Report**





#### **PBX Report – Graphic Reports**







#### **PBX Report – Calls Summary**





#### **PBX Report – Missed Calls**





#### **Call Center Reports – Reports Break**





#### **Call Center Reports – Calls Detail**





#### Call Center Reports – Calls per Hour





#### Call Center Reports – Calls per Agent





#### **Call Center Reports – Hold Time**





#### Call Center Reports – Login Logout





#