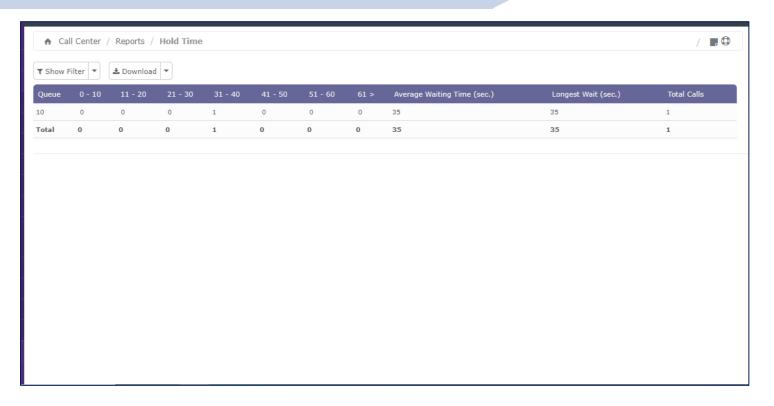

#### **Call Transfer**





#### Take Break





#### **Break Type**





#### **End Break**





#### **End Session**





#### Logout





#### **Telephony System Training**



### **SUPERVISOR**

#### Supervisor Login





#### **Supervisor Dashboard**





#### **Call Recording**





#### **Call Recording Filter**





#### Call Recoding Download





#### PBX Report – CDR Report





#### **PBX Report – Billing Report**





#### **PBX Report – Graphic Reports**







#### **PBX Report – Calls Summary**





#### **PBX Report – Missed Calls**





#### **Call Center Reports – Reports Break**





#### **Call Center Reports – Calls Detail**





#### Call Center Reports – Calls per Hour





#### Call Center Reports – Calls per Agent





#### **Call Center Reports – Hold Time**





#### Call Center Reports – Login Logout





#### **Call Center Reports – Incoming Calls Success**





#### **Call Center Reports – Graphic Calls per Hour**





#### **Call Center Reports – Agent Information**





#### **Call Center Reports – Agents Monitoring**





#### **Call Center Reports – Incoming Calls Monitoring**





#### **Call Center Reports – Campaign Monitoring**





#### **Listen Live Calls**



To listen Live calls
Dial 555
Enter the Extension Number



#### **Speed Dial**



| Branches                   | Speed Dial No | Phone No     |
|----------------------------|---------------|--------------|
| CENTRAL REGION             |               |              |
| 118 – Klang Branch         | 118           | 03-3358 1398 |
| 169 – Petaling Jaya Branch | 169           | 0