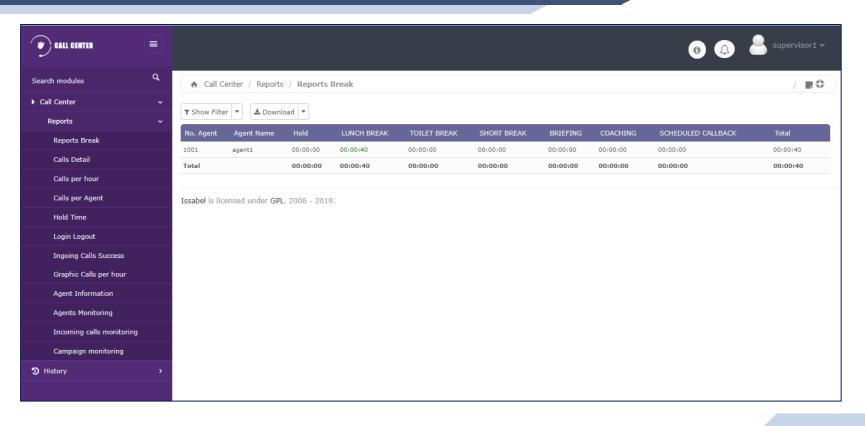

Phone Login**



#### **To Login into IP Phone:**

- 1. Press Answer Key
- 2. After Announcement Enter the Password 1234#



#### **Agent Screen**





#### **Receiving Incoming Calls**





#### **Call Transfer**





#### Take Break





#### **Break Type**





#### **End Break**





#### **End Session**





#### Logout





#### **Telephony System Training**



### **SUPERVISOR**

#### Supervisor Login





#### **Supervisor Dashboard**





#### **Call Recording**





#### **Call Recording Filter**





#### Call Recoding Download





#### PBX Report – CDR Report





#### **PBX Report – Billing Report**





#### **PBX Report – Graphic Reports**







#### **PBX Report – Calls Summary**





#### **PBX Report – Missed Calls**





#### **Call Center Reports – Reports Break**





#### **Call Center Reports – Calls Detail**





#### Call Center Reports – Calls per Hour





#### Call Center Reports – Calls per Agent





#### **Call Center Reports – Hold Time**





#### Call Center Reports – Login Logout





#### **Call Center Reports – Incoming Calls Success**





#### **Call Center Reports – Graphic Calls per Hour**





#### **Call Center Reports – Agent Information**





#### **Call Center Reports – Agents Monitoring**





#### **Call Center Reports – Incoming Calls Monitoring**





#### **Call Center Reports – Campaign Monitoring**





#### **Listen Live Calls**



To listen Live calls
Dial 555
Enter the Extension Number



#### **Speed Dial**



| Branches                   | Speed Dial No | Phone No     |
|----------------------------|--------------