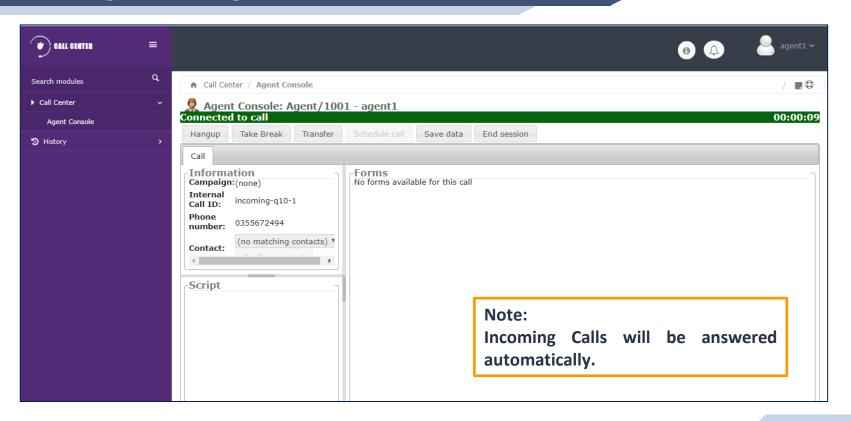

# Telephony System Training

31-01-2020



#### **Telephony System Training**



## **AGENT/RECEIPTIONIST**

#### **Agent Access**





#### **Agent Console Login**





#### **Agent IP Phone Login**



#### **To Login into IP Phone:**

- 1. Press Answer Key
- 2. After Announcement Enter the Password 1234#



#### **Agent Screen**





#### **Receiving Incoming Calls**





#### **Call Transfer**





#### Take Break





#### **Break Type**





#### **End Break**





#### **End Session**





#### Logout





#### **Telephony System Training**



### **SUPERVISOR**

#### Supervisor Login





#### **Supervisor Dashboard**





#### **Call Recording**





#### **Call Recording Filter**





#### Call Recoding Download





#### PBX Report – CDR Report





#### **PBX Report – Billing Report**





#### **PBX Report – Graphic Reports**







#### **PBX Report – Calls Summary**





#### **PBX Report – Missed Calls**





#### **Call Center Reports – Reports Break**





#### **Call Center Reports – Calls Detail**





#### Call Center Reports – Calls per Hour





#### Call Center Reports – Calls per Agent





#### **Call Center Reports – Hold Time**