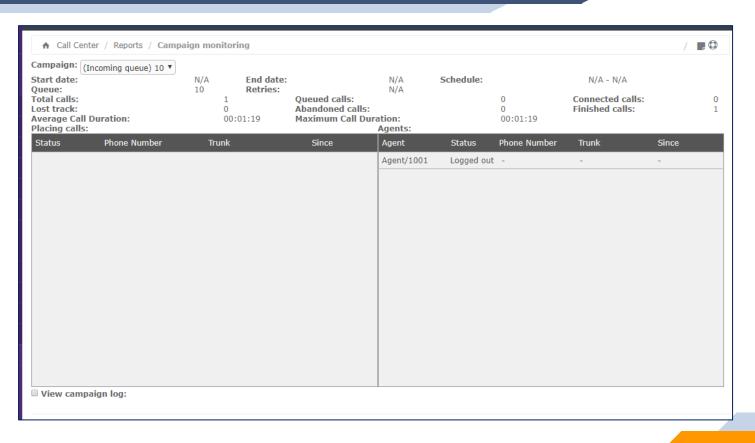

#### **PBX Report – Billing Report**





#### **PBX Report – Graphic Reports**







#### **PBX Report – Calls Summary**





#### **PBX Report – Missed Calls**





#### **Call Center Reports – Reports Break**





#### **Call Center Reports – Calls Detail**





#### Call Center Reports – Calls per Hour





#### Call Center Reports – Calls per Agent





#### **Call Center Reports – Hold Time**





#### Call Center Reports – Login Logout





#### **Call Center Reports – Incoming Calls Success**





#### **Call Center Reports – Graphic Calls per Hour**





#### **Call Center Reports – Agent Information**





#### **Call Center Reports – Agents Monitoring**





#### **Call Center Reports – Incoming Calls Monitoring**





#### **Call Center Reports – Campaign Monitoring**





#### **Listen Live Calls**



To listen Live calls
Dial 555
Enter the Extension Number



#### **Speed Dial**



| Branches                   | Speed Dial No | Phone No     |
|----------------------------|---------------|--------------|
| CENTRAL REGION             |               |              |
| 118 – Klang Branch         | 118           | 03-3358 1398 |
| 169 – Petaling Jaya Branch | 169           | 03-7710 0016 |
| 170 – Seremban Branch      | 170           | 06-760 9662  |
| NORTHERN REGION            |               |              |
| 110 – Alor Setar Branch    | 110           | 04-771 6122  |
| 100 – Penang Branch        | 100           | 04-899 4340  |
| 116 – Butterworth Branch   | 116           | 04-323 3488  |
| 104 – Ipoh Branch          | 104           | 05-241 3895  |
| 1