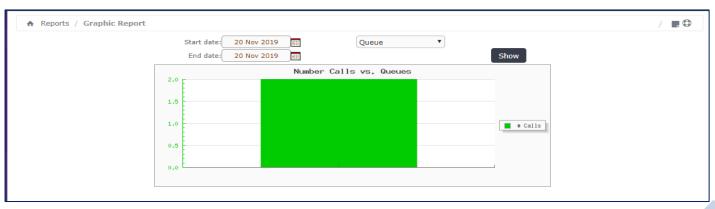

hony System Training**



## **AGENT/RECEIPTIONIST**

#### **Agent Access**





#### **Agent Console Login**





#### **Agent IP Phone Login**



#### **To Login into IP Phone:**

- 1. Press Answer Key
- 2. After Announcement Enter the Password 1234#



#### **Agent Screen**





#### **Receiving Incoming Calls**





#### **Call Transfer**





#### Take Break





#### **Break Type**





#### **End Break**





#### **End Session**





#### Logout





#### **Telephony System Training**



### **SUPERVISOR**

#### Supervisor Login





#### **Supervisor Dashboard**





#### **Call Recording**





#### **Call Recording Filter**





#### Call Recoding Download





#### PBX Report – CDR Report





#### **PBX Report – Billing Report**





#### **PBX Report – Graphic Reports**







#### **PBX Report – Calls Summary**





#### **PBX Report – Missed Calls**





#### **Call Center Reports – Reports Break**





#### **Call Center Reports – Calls Detail**





#### Call Center Reports – Calls per Hour





#### Call Center Reports – Calls per Agent





#### **Call Center Reports – Hold Time**





#### Call Center Reports – Login Logout





#### **Call Center Reports – Incoming Calls Success**





#### **Call Center Reports – Graphic Calls per Hour**





#### **Call Center Reports – Agent Information**





#### **Call Center Reports – Agents Monitoring**





#### **Call Center Reports – Incoming Calls Monitoring**





#### **Call Center Reports – Campaign Monitoring**





#### **Listen Live Calls**



To listen Live calls
Dial 555
Enter the Extension Number