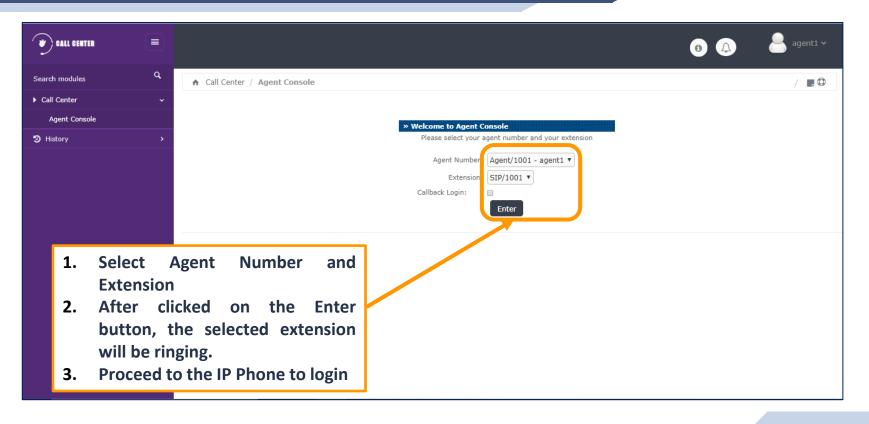

# Telephony System Training

31-01-2020



#### **Telephony System Training**



## **AGENT/RECEIPTIONIST**

#### **Agent Access**





#### **Agent Console Login**





#### **Agent IP Phone Login**



#### **To Login into IP Phone:**

- 1. Press Answer Key
- 2. After Announcement Enter the Password 1234#



#### **Agent Screen**





#### **Receiving Incoming Calls**





#### **Call Transfer**





#### Take Break





#### **Break Type**





#### **End Break**





#### **End Session**





#### Logout





#### **Telephony System Training**



### **SUPERVISOR**

#### Supervisor Login





#### **Supervisor Dashboard**





#### **Call Recording**





#### **Call Recording Filter**





#### Call Recoding Download





#### PBX Report – CDR Report





#### **PBX Report – Billing Report**





#### **PBX Report – Graphic Reports**







#### **PBX Report – Calls Summary**





#### **PBX Report – Missed Calls**





#### **Call Center Reports – R