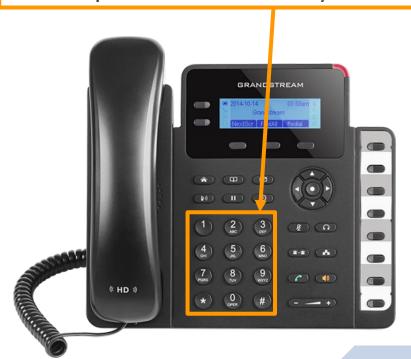

#### **To Login into IP Phone:**

- 1. Press Answer Key
- 2. After Announcement Enter the Password 1234#