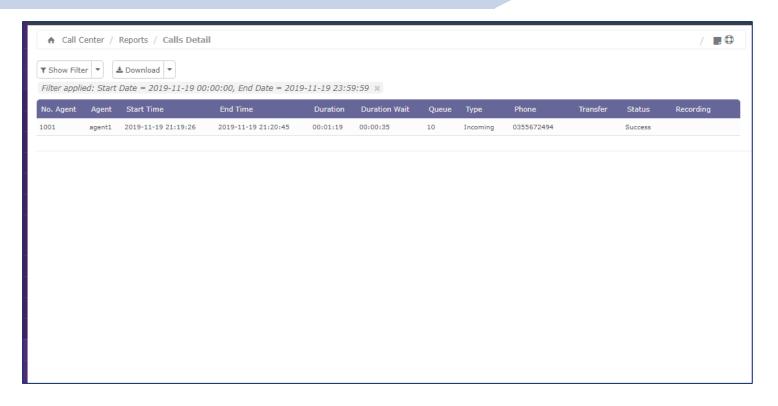

- 1. Press Answer Key
- 2. After Announcement Enter the Password 1234#



#### **Agent Screen**





#### **Receiving Incoming Calls**





#### **Call Transfer**





#### Take Break





#### **Break Type**





#### **End Break**





#### **End Session**





#### Logout





#### **Telephony System Training**



### **SUPERVISOR**

#### Supervisor Login





#### **Supervisor Dashboard**





#### **Call Recording**





#### **Call Recording Filter**





#### Call Recoding Download





#### PBX Report – CDR Report





#### **PBX Report – Billing Report**





#### **PBX Report – Graphic Reports**







#### **PBX Report – Calls Summary**





#### **PBX Report – Missed Calls**





#### **Call Center Reports – Reports Break**





#### **Call Center Reports – Calls Detail**





#### Call Center Reports – Calls per Hour





#### Call Center Reports – Calls per Agent





#### **Call Center Reports – Hold Time**





#### Call Center Reports – Login Logout





#### **Call Center Reports – Incoming Calls Success**





#### **Call Center Reports – Graphic Calls per Hour**





#### **Call Center Reports – Agent Information**





#### **Call Center Reports – Agents Monitoring**





#### **Call Center Reports – Incoming Calls Monitoring**





#### **Call Center Reports – Campaign Monitoring**





#### **Listen Live Calls**



To listen Live calls
Dial 555
Enter the Extension Number



#### **Speed Dial**



| Branches                   | Speed Dial No | Phone No     |
|----------------------------|---------------|--------------|
| CENTRAL REGION             |