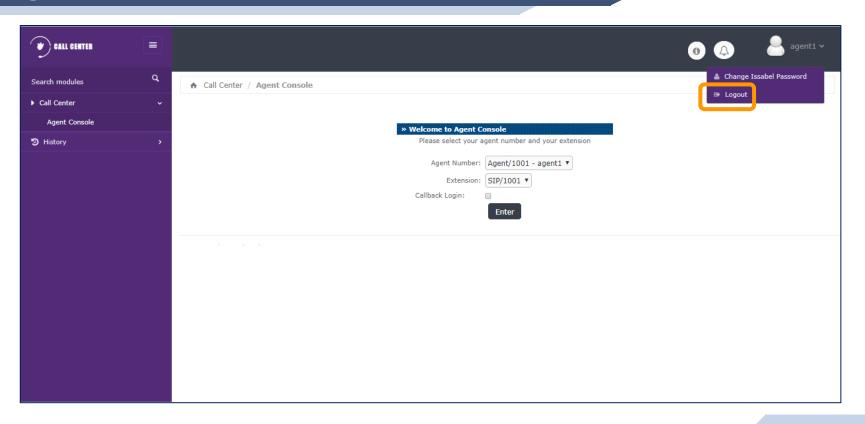

# Telephony System Training

31-01-2020



#### **Telephony System Training**



## **AGENT/RECEIPTIONIST**

#### **Agent Access**





#### **Agent Console Login**





#### **Agent IP Phone Login**



#### **To Login into IP Phone:**

- 1. Press Answer Key
- 2. After Announcement Enter the Password 1234#



#### **Agent Screen**





#### **Receiving Incoming Calls**





#### **Call Transfer**





#### Take Break





#### **Break Type**





#### **End Break**





#### **End Session**





#### Logout





#### **Telephony System Training**



### **SUPERVISOR**

#### Supervisor Login





#### **Supervisor Dashboard**





#### **Call Recording**





#### **Call Recording Filter**





#### Call Recoding Download





#### PBX Report – CDR Report





#### **PBX Report – Billing Report**





#### **PBX Report – Graphic Reports**







#### **PBX Report – Calls Summary**





#### **PBX Report – Missed Calls**





#### **Call Center Reports – Reports Break**





#### **Call Center Reports – Calls Detail**





#### Call Center Reports – Calls per Hour





#### Call Center Reports – Calls per Agent





#### **Call Center Reports – Hold Time**





#### Call Center Reports – Login Logout





#### **Call Center Reports – Incoming Calls Success**





#### **Call Center Reports – Graph