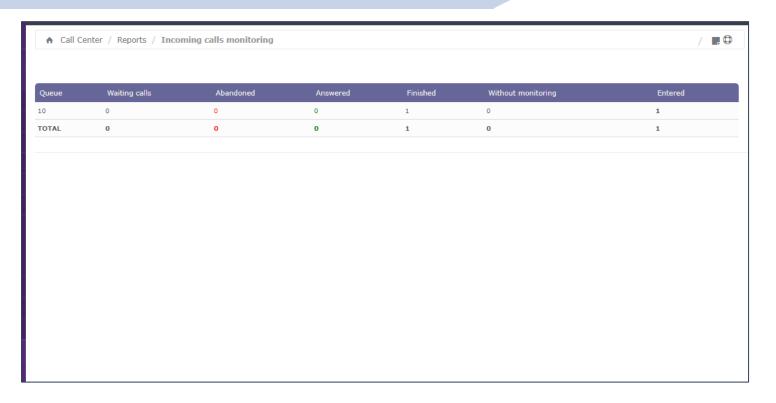

all Recoding Download





#### PBX Report – CDR Report





#### **PBX Report – Billing Report**





#### **PBX Report – Graphic Reports**







#### **PBX Report – Calls Summary**





#### **PBX Report – Missed Calls**





#### **Call Center Reports – Reports Break**





#### **Call Center Reports – Calls Detail**





#### Call Center Reports – Calls per Hour





#### Call Center Reports – Calls per Agent





#### **Call Center Reports – Hold Time**





#### Call Center Reports – Login Logout





#### **Call Center Reports – Incoming Calls Success**





#### **Call Center Reports – Graphic Calls per Hour**





#### **Call Center Reports – Agent Information**





#### **Call Center Reports – Agents Monitoring**





#### **Call Center Reports – Incoming Calls Monitoring**





#### **Call Center Reports – Campaign Monitoring**





#### **Listen Live Calls**



To listen Live calls
Dial 555
Enter the Extension Number



#### **Speed Dial**



| Branches                   | Speed Dial No | Phone No     |
|----------------------------|---------------|--------------|
| CENTRAL REGION             |               |              |
| 118 – Klang Branch         | 118           | 03-3358 1398 |
| 169 – Petaling Jaya Branch | 169           | 03-7710 0016 |
| 170 – Seremban Branch      | 170           | 06-760 9662  |
| NORTHERN REGION            |               |              |
| 110 – Alor Setar Branch    | 110           | 04-771 6122  |
| 100 – Penang Branch        | 100           | 04-899 4340  |
| 116 – Butterworth Branch   | 116           | 04-323 3488  |
| 104 – I