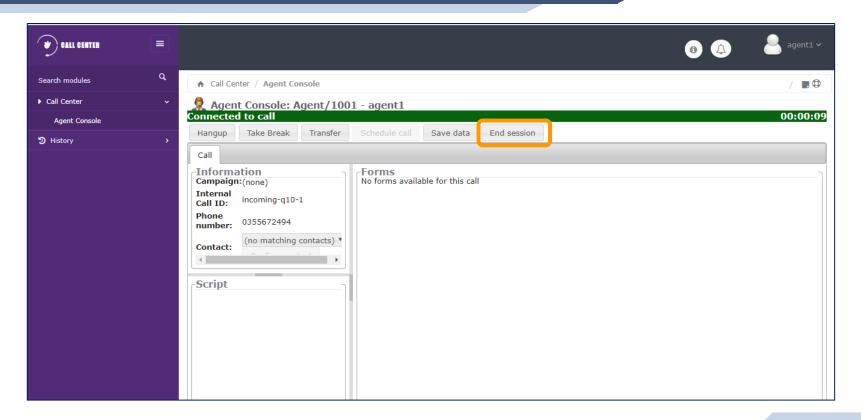

# Telephony System Training

31-01-2020



#### **Telephony System Training**



## **AGENT/RECEIPTIONIST**

#### **Agent Access**





#### **Agent Console Login**





#### **Agent IP Phone Login**



#### **To Login into IP Phone:**

- 1. Press Answer Key
- 2. After Announcement Enter the Password 1234#



#### **Agent Screen**





#### **Receiving Incoming Calls**





#### **Call Transfer**





#### Take Break





#### **Break Type**





#### **End Break**





#### **End Session**





#### Logout





#### **Telephony System Training**



### **SUPERVISOR**

#### Supervisor Login





#### **Supervisor Dashboard**





#### **Call Recording**





#### **Call Recording Filter**





#### Call Recoding Download





#### PBX Report – CDR Report





#### **PBX Report – Billing Report**





#### **PBX Report – Graphic Reports**







#### **PBX Report – Calls Summary**





#### **PBX Report – Missed Calls**





#### **Call Center Reports – Reports Break**





#### **Call Center Reports – Calls Detail**





#### Call Center Reports – Calls per Hour





#### Call Center Reports – Calls per Agent





#### **Call Center Reports – Hold Time**





#### Call Center Reports – Login Logout





#### **Call Center Reports – Incoming Calls Success**





#### **Call Cente