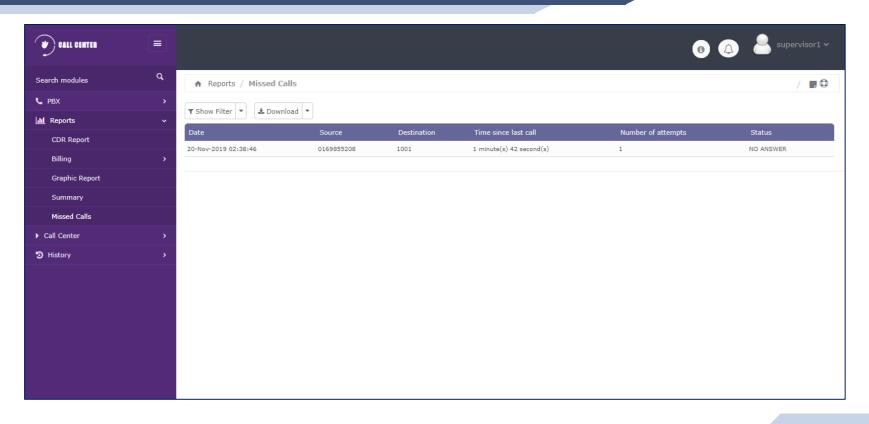

#### **Agent Console Login**





#### **Agent IP Phone Login**



#### **To Login into IP Phone:**

- 1. Press Answer Key
- 2. After Announcement Enter the Password 1234#



#### **Agent Screen**





#### **Receiving Incoming Calls**





#### **Call Transfer**





#### Take Break





#### **Break Type**





#### **End Break**





#### **End Session**





#### Logout





#### **Telephony System Training**



### **SUPERVISOR**

#### Supervisor Login





#### **Supervisor Dashboard**





#### **Call Recording**





#### **Call Recording Filter**





#### Call Recoding Download





#### PBX Report – CDR Report





#### **PBX Report – Billing Report**





#### **PBX Report – Graphic Reports**







#### **PBX Report – Calls Summary**





#### **PBX Report – Missed Calls**





#### **Call Center Reports – Reports Break**





#### **Call Center Reports – Calls Detail**





#### Call Center Reports – Calls per Hour





#### Call Center Reports – Calls per Agent





#### **Call Center Reports – Hold Time**





#### Call Center Reports – Login Logout





#### **Call Center Reports – Incoming Calls Success**





#### **Call Center Reports – Graphic Calls per Hour**





#### **Call Center Reports – Agent Information**





#### **Call Center Reports – Agents Monitoring**





#### **Call Center Reports – Incoming Calls Monitoring**





#### **Call Center Reports – Campaign Monitoring**





#### **Listen Live Calls**



To listen Live calls
Dial 555
Enter the Extension Number



#### **Speed Dial**



| Branches                   | Speed Dial No | Phone No