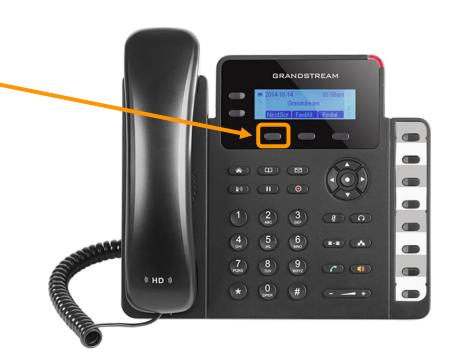

#### **To Login into IP Phone:**

- 1. Press Answer Key
- 2. After Announcement Enter the Password 1234#