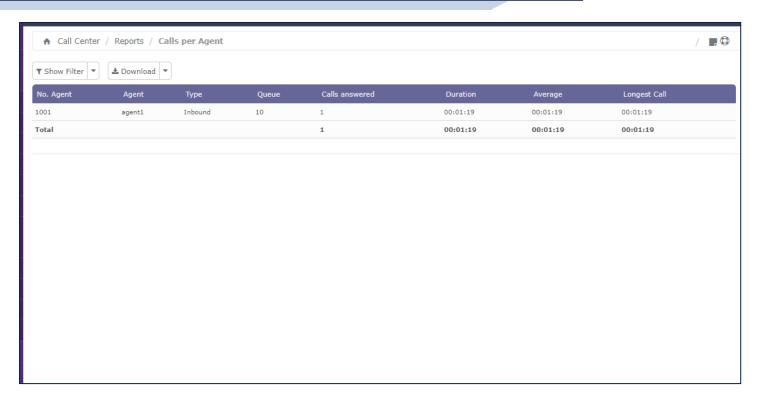

**





#### **Receiving Incoming Calls**





#### **Call Transfer**





#### Take Break





#### **Break Type**





#### **End Break**





#### **End Session**





#### Logout





#### **Telephony System Training**



### **SUPERVISOR**

#### Supervisor Login





#### **Supervisor Dashboard**





#### **Call Recording**





#### **Call Recording Filter**





#### Call Recoding Download





#### PBX Report – CDR Report





#### **PBX Report – Billing Report**





#### **PBX Report – Graphic Reports**







#### **PBX Report – Calls Summary**





#### **PBX Report – Missed Calls**





#### **Call Center Reports – Reports Break**





#### **Call Center Reports – Calls Detail**





#### Call Center Reports – Calls per Hour





#### Call Center Reports – Calls per Agent





#### **Call Center Reports – Hold Time**





#### Call Center Reports – Login Logout





#### **Call Center Reports – Incoming Calls Success**





#### **Call Center Reports – Graphic Calls per Hour**





#### **Call Center Reports – Agent Information**





#### **Call Center Reports – Agents Monitoring**





#### **Call Center Reports – Incoming Calls Monitoring**





#### **Call Center Reports – Campaign Monitoring**





#### **Listen Live Calls**



To listen Live calls
Dial 555
Enter the Extension Number



#### **Speed Dial**



| Branches                   | Speed Dial No | Phone No     |
|----------------------------|---------------|--------------|
| CENTRAL REGION             |               |              |
| 118 – Klang Branch         | 118           | 03-3358 1398 |
|