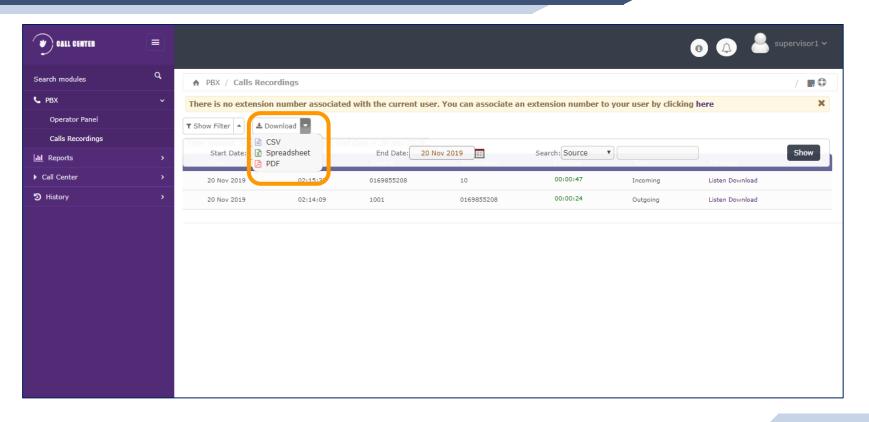

# Telephony System Training

31-01-2020



#### **Telephony System Training**



## **AGENT/RECEIPTIONIST**

#### **Agent Access**





#### **Agent Console Login**





#### **Agent IP Phone Login**



#### **To Login into IP Phone:**

- 1. Press Answer Key
- 2. After Announcement Enter the Password 1234#



#### **Agent Screen**





#### **Receiving Incoming Calls**





#### **Call Transfer**





#### Take Break





#### **Break Type**





#### **End Break**





#### **End Session**





#### Logout





#### **Telephony System Training**



### **SUPERVISOR**

#### Supervisor Login





#### **Supervisor Dashboard**





#### **Call Recording**





#### **Call Recording Filter**





#### Call Recoding Download





#### PBX Report – CDR Report





#### **PBX Report – Billing Report**





#### **PBX Report – Graphic Reports**







#### **PBX Report – Calls Summary**





#### **PBX Report – Missed Calls**





#### **Call Center Reports – Reports Break**





#### **Call Center Reports – Calls Detail**





#### Call Center Reports – Calls per Hour





#### Call Center Reports – Calls per Agent





#### **Call Center Reports – Hold Time**





#### Call Center Reports – Login Logout





#### **Call Center Reports – Incoming Calls Success**





#### **Call Center Reports – Graphic Calls per Hour**





#### **Call Center Reports – Agent Information**





#### **Call Center Reports – Agents Monitoring**





#### **Call Center Reports – Incoming Calls Monitoring**





#### **Call Center Repo