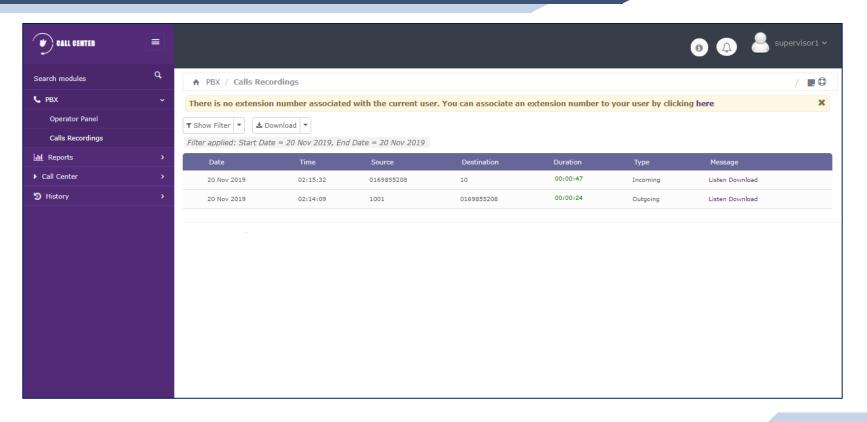

# Telephony System Training

31-01-2020



#### **Telephony System Training**



## **AGENT/RECEIPTIONIST**

#### **Agent Access**





#### **Agent Console Login**





#### **Agent IP Phone Login**



#### **To Login into IP Phone:**

- 1. Press Answer Key
- 2. After Announcement Enter the Password 1234#



#### **Agent Screen**





#### **Receiving Incoming Calls**





#### **Call Transfer**





#### Take Break





#### **Break Type**





#### **End Break**





#### **End Session**





#### Logout





#### **Telephony System Training**



### **SUPERVISOR**

#### Supervisor Login





#### **Supervisor Dashboard**





#### **Call Recording**





#### **Call Recording Filter**





#### Call Recoding Download





#### PBX Report – CDR Report





#### **PBX Report – Billing Report**





#### **PBX Report – Graphic Reports**







#### **PBX Report – Calls Summary**





#### **PBX Report – Missed Calls**





#### **Call Center Reports – Reports Break**





#### **Call Center Reports – Calls Detail**





#### Call Center Reports – Calls per Hour





#### Call Center Reports – Calls per Agent





#### **Call Center Reports – Hold Time**





#### Call Center Reports – Login Logout





#### **Call Center Reports – Incoming Calls Success**





#### **Call Center Reports – Graphic Calls per Hour**





#### **Call Center Reports – Agent Information**





#### **Call Center Reports – Agents Monitoring**





#### **Call Cent