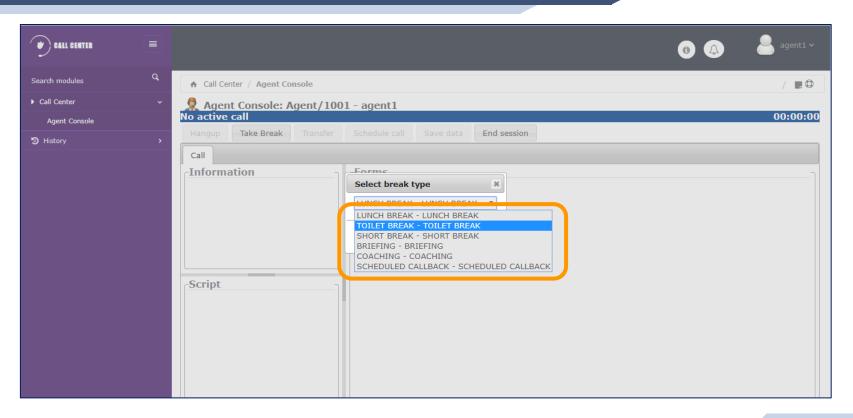

# Telephony System Training

31-01-2020



#### **Telephony System Training**



## **AGENT/RECEIPTIONIST**

#### **Agent Access**





#### **Agent Console Login**





#### **Agent IP Phone Login**



#### **To Login into IP Phone:**

- 1. Press Answer Key
- 2. After Announcement Enter the Password 1234#



#### **Agent Screen**





#### **Receiving Incoming Calls**





#### **Call Transfer**





#### Take Break





#### **Break Type**





#### **End Break**





#### **End Session**





#### Logout





#### **Telephony System Training**



### **SUPERVISOR**

#### Supervisor Login





#### **Supervisor Dashboard**





#### **Call Recording**





#### **Call Recording Filter**





#### Call Recoding Download





#### PBX Report – CDR Report





#### **PBX Report – Billing Report**





#### **PBX Report – Graphic Reports**







#### **PBX Report – Calls Summary**





#### **PBX Report – Missed Calls**





#### **Call Center Reports – Reports Break**





#### **Call Center Reports – Calls Detail**





#### Call Center Reports – Calls per Hour





#### Call Center Reports – Calls per Agent





#### **Call Center Reports – Hold Time**





#### Call Center Reports – Login Logout





#### **Call Center Reports