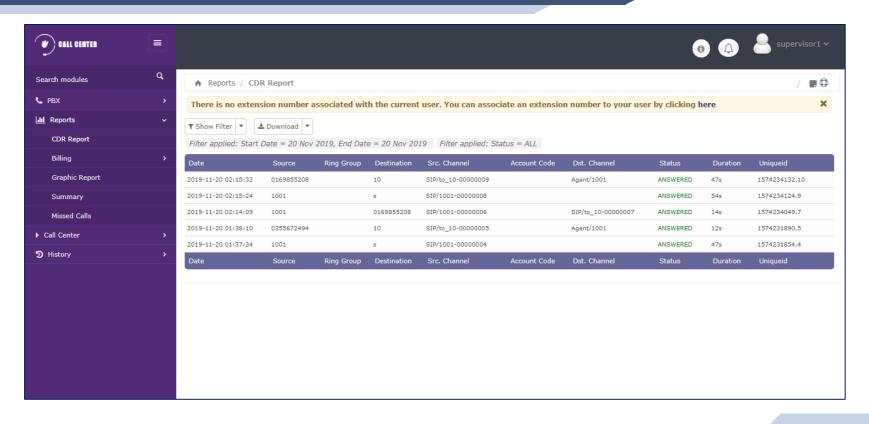

# Telephony System Training

31-01-2020



#### **Telephony System Training**



## **AGENT/RECEIPTIONIST**

#### **Agent Access**





#### **Agent Console Login**





#### **Agent IP Phone Login**



#### **To Login into IP Phone:**

- 1. Press Answer Key
- 2. After Announcement Enter the Password 1234#



#### **Agent Screen**





#### **Receiving Incoming Calls**





#### **Call Transfer**





#### Take Break





#### **Break Type**





#### **End Break**





#### **End Session**





#### Logout





#### **Telephony System Training**



### **SUPERVISOR**

#### Supervisor Login





#### **Supervisor Dashboard**





#### **Call Recording**





#### **Call Recording Filter**





#### Call Recoding Download





#### PBX Report – CDR Report





#### **PBX Report – Billing Report**





#### **PBX Report – Graphic Reports**







#### **PBX Report – Calls Summary**





#### **PBX Report – Missed Calls**





#### **Call Center Reports – Reports Break**





#### **Call Center Reports – Calls Detail**





#### Call Center Reports – Calls per Hour





#### Call Center Reports – Calls per Agent





#### **Call Center Reports – Hold Time**





#### Call Center Reports – Login Logout





#### **Call Center Reports – Incoming Calls Success**





#### **Call Center Reports – Graphic Calls per Hour**





#### **Call Center Reports – Agent Information**





#### **Call Center Reports – Agents Monitoring**





#### **Call Center Reports – Incoming Calls Monitoring**





#### **Call Center Reports – Campaign Monitoring**





#