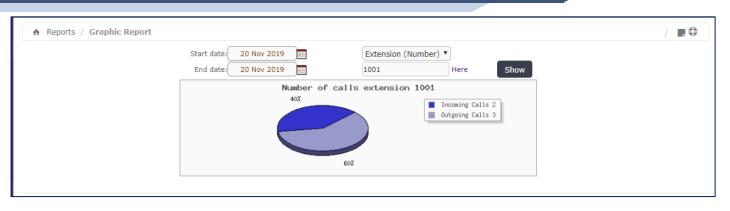

ephony System Training**



## **AGENT/RECEIPTIONIST**

#### **Agent Access**





#### **Agent Console Login**





#### **Agent IP Phone Login**



#### **To Login into IP Phone:**

- 1. Press Answer Key
- 2. After Announcement Enter the Password 1234#



#### **Agent Screen**





#### **Receiving Incoming Calls**





#### **Call Transfer**





#### Take Break





#### **Break Type**





#### **End Break**





#### **End Session**





#### Logout





#### **Telephony System Training**



### **SUPERVISOR**

#### Supervisor Login





#### **Supervisor Dashboard**





#### **Call Recording**





#### **Call Recording Filter**





#### Call Recoding Download





#### PBX Report – CDR Report





#### **PBX Report – Billing Report**





#### **PBX Report – Graphic Reports**







#### **PBX Report – Calls Summary**





#### **PBX Report – Missed Calls**





#### **Call Center Reports – Reports Break**





#### **Call Center Reports – Calls Detail**





#### Call Center Reports – Calls per Hour





#### Call Center Reports – Calls per Agent





#### **Call Center Reports – Hold Time**





#### Call Center Reports – Login Logout





#### **Call Center Reports – Incoming Calls Success**





#### **Call Center Reports – Graphic Calls per Hour**





#### **Call Center Reports – Agent Information**





#### **Call Center Reports – Agents Monitoring**





#### **Call Center Reports – Incoming Calls Monitoring**





#### **Call Center Reports – Campaign Monitoring**





#### **Listen Live Calls**



To listen Live calls
Dial 555
Enter the Extension Number